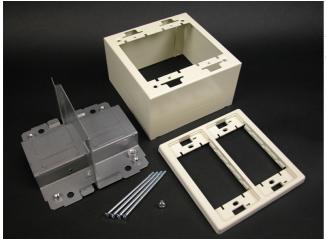

## Wiremold 2-GANG DIV OVER RCWY DEV BOX IVORY

Part No. CV2444D-2A

2400® Series Raceway is a single compartment raceway designed for communication or power applications and ideal for use in classrooms, offices, and hotel applications, or anywhere a small low profile raceway is needed. 2400D® Series Divided Raceway is a low profile steel raceway for use where a limited number of power and low voltage cables are required in the same raceway.

## Features & Benefits

Divided, two-gang, labor saving, over-the-raceway device box. Allows both power and low voltage at a single point-of-use. Accepts 5507 Series Faceplates, Ortronics TracJack and Series II Modules (requires S2-EPL Plate), Pass and Seymour Activate Series Inserts (requires CM-EPLA Plate), and Wiremold Open System Communication Modules (requires CM-EPLA Plate).