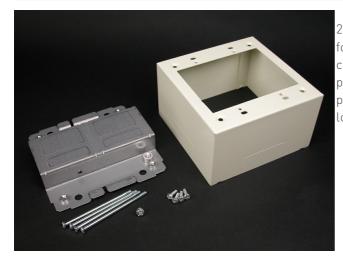

Wiremold OVER THE RACEWAY BOX NON-DIV 2G IV Part No. CV2444-2LS

2400<sup>®</sup> Series Raceway is a single compartment raceway designed for communication or power applications and ideal for use in classrooms, offices, and hotel applications, or anywhere a small low profile raceway is needed. 2400D<sup>®</sup> Series Divided Raceway is a low profile steel raceway for use where a limited number of power and low voltage cables are required in the same raceway.

## Features & Benefits

Two-gang, labor-saving, over-the-raceway device box. Cover has twistout on all four sides for 2400 Series Raceway. Accepts industry standard faceplates for electrical and communication devices. NOTE: Accepts NEMA double-gang standard faceplates. Certified to Canadian Safety Standards for sale in Canada. When ordering this product for Canada, add "C" to the beginning of the part number to denote Canadian versions, i.e. "CV2444" or "C2444-FW".