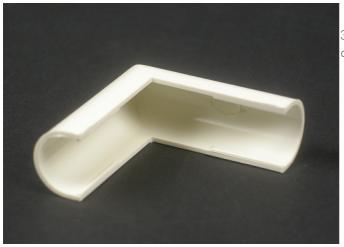

## Wiremold 300 External Elbow Fitting

Part No. 318

300 Series External Elbow. For right angle turns around external corners.

## Features & Benefits

300 Series External Elbow. For right angle turns around external corners.