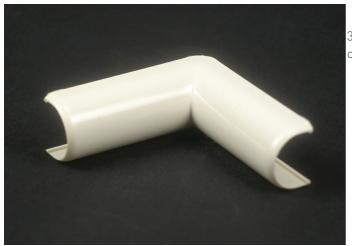

# Wiremold **300 Internal Elbow Fitting**

Part No. 317

300 SeriesInternal Elbow. For right angle turns around internal corners.

## Features & Benefits

300 Series Internal Elbow. For right angle turns around internal corners.