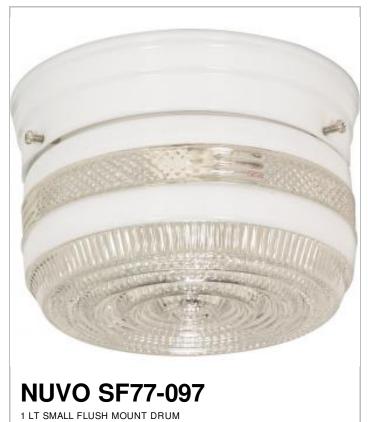

## SATCO NUVO

Project Name

Location

Prepared By

| General                   |             |
|---------------------------|-------------|
| Status                    | Active      |
| Finish                    | White       |
| Style                     | Traditional |
| Number of Lamps           | 1           |
| Height (in.)              | 5.00        |
| Width (in.)               | 6.00        |
| Indoor or Outdoor Fixture | Indoor      |

| Specifications    |                 |
|-------------------|-----------------|
| Base              | Medium          |
| Bulb Type         | Incandescent    |
| Max Wattage       | 60              |
| Voltage           | 120V            |
| Bulb Included     | No              |
| Glass Description | Crystal & White |
| Weight (lb.)      | 2.49            |
| Fixture Type      | Flush Mount     |
| Fixture Material  | Clear Glass     |