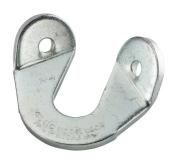

# UNIVERSAL RESTRAINT CLIP, SLOTTED

## **FEATURES**

Slotted design ideal for attaching to existing threaded rod on trapezes

Meets CEN/TS 17551:2021 requirements for Seismic Sway Bracing

# **SPECIFICATIONS**

Finish: Electrogalvanized

Material: Steel

| Catalog Number | Brace Size | Rod Size(RS) | Thickness(T) |
|----------------|------------|--------------|--------------|
| CSBURCR12      | #12, #18   | 1/2*         | 0.168"       |
| CSBURCR38      | #12, #18   | 3/8*         | 0.168*       |
| CSBURCR58      | #12, #18   | 5/8*         | 0.168*       |