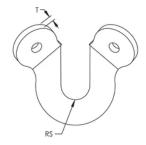

# **SPECIFICATIONS**

Finish: Electrogalvanized

Material: Steel

| Catalog Number | Brace Size | Rod Size(RS) | Thickness(T) |
|----------------|------------|--------------|--------------|
| CSBURCR12      | #12, #18   | 1/2*         | 0.168"       |
| CSBURCR38      | #12, #18   | 3/8*         | 0.168*       |
| CSBURCR58      | #12, #18   | 5/8*         | 0.168*       |

## **DIAGRAMS**