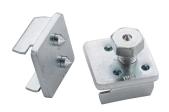

# BC23 INTERNAL STRUT BEAM CLAMP

#### **FEATURES**

Kit of two inserts for A type channel

Complete with pointed head hex bolts for easy installation