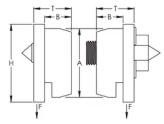

## **SPECIFICATIONS**

| Catalog Number | Material | Finish            | Strut Type          | Width(W) | Height(H) | A       | В     | Thickness(T) | Static Load(F) |
|----------------|----------|-------------------|---------------------|----------|-----------|---------|-------|--------------|----------------|
| BC23A000EG     | Steel    | Electrogalvanized | A (1 5/8" x 1 5/8") | 1 5/8"   | 1 5/8"    | 1 7/16" | 9/16" | 13/16"       | 800 lb         |