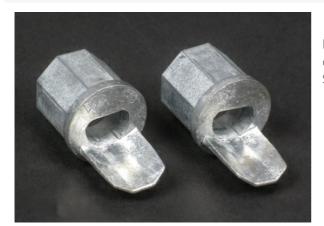

## Wiremold 500/700 3/4 Conduit Connector (Galvanized) Fitting

Part No. 5782A

Interior threaded female connector with a 3/4" trade size conduit opening for connecting raceway to conduit. When used with 700 Series Raceway, break out crescent twistout in connector.